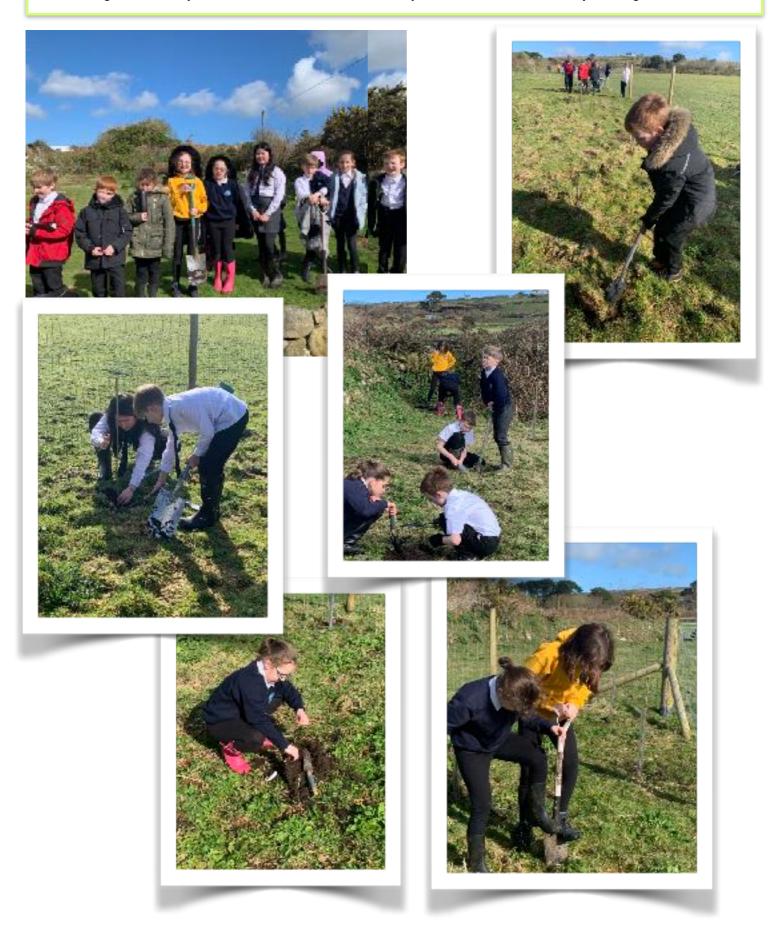

We were lucky enough to have some trees donated to us by the Woodland Trust. We had around 50 surplus saplings which we decided to plant out in the community. So last week, some lucky Year 5s spent the morning in the sunshine working really hard and planting the trees on the land of a family near Ashton, overlooking Mounts Bay. We have been invited out next year to see how much they have grown.