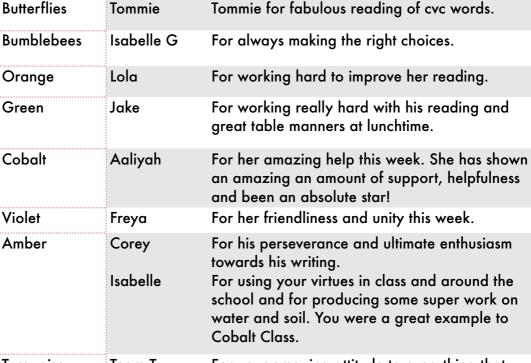

# Stars of the week

| Iurquoise | leam I           | you do. You show perseverance, enthusiasm and most of all joyfulness. Thank you! |
|-----------|------------------|----------------------------------------------------------------------------------|
| Indigo    | Ashlee &<br>Maya | For her continued dedication to her learning, possibility and perseverance.      |
| Emerald   | Bella B          | For her kind helpful attitude and her persuasive                                 |

letter and independent work.